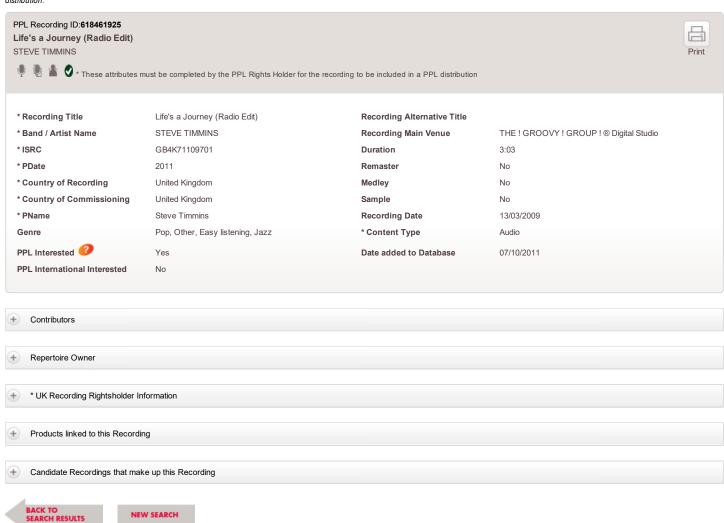

## Home > Repertoire Search > Repertoire Search Results > Recording details



NEW SEARCH

## **Recording details**



The information displayed below is from PPL's Master Data Store, showing the validated view of repertoire registrations. Where duplicate recordings have been received this information has been blended together - where this is the case, you can view each original recording by clicking on the candidate link below. Any recordings marked with an 'invalid' flag have not passed the data quality threshold for distribution.



PPL (or its licensors) 2015

Terms & Conditions Privacy Policy